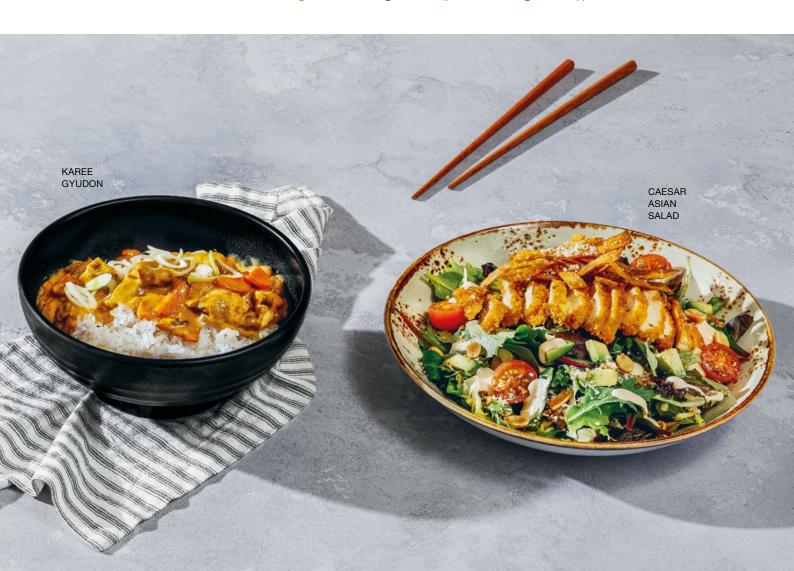

S R ★ Oyako Don 17 **Caesar Asian Salad** 18 Green salad with avocado, cherry tomatoes, Rice with breaded chicken thigh strips, onions, shiitake mushrooms, dashi, scrambled egg, tortilla-crusted chicken breast, Caesar dressing tonkatsu sauce and scallions with dashi, crispy tortilla chips, peanuts and grated parmesan CHICKEN CAN ALSO BE ORDERED UNBREADED FOR \$17! Salmon Quinoa Salad 0 18 Karee Gyudon 0 18 Green salad with quinoa, avocado, salmon tataki, Curried rice with coconut milk, beef, onions, cherry tomatoes, cucumber, crispy onions and carrots, dashi and Japanese green onion kimuchi sauce with Japanese mayonnaise Vegan Curry & Tofu 🚳 🐠 Curried rice with coconut milk, broccoli, whole green asparagus, soybean sprouts, tofu, spinach,