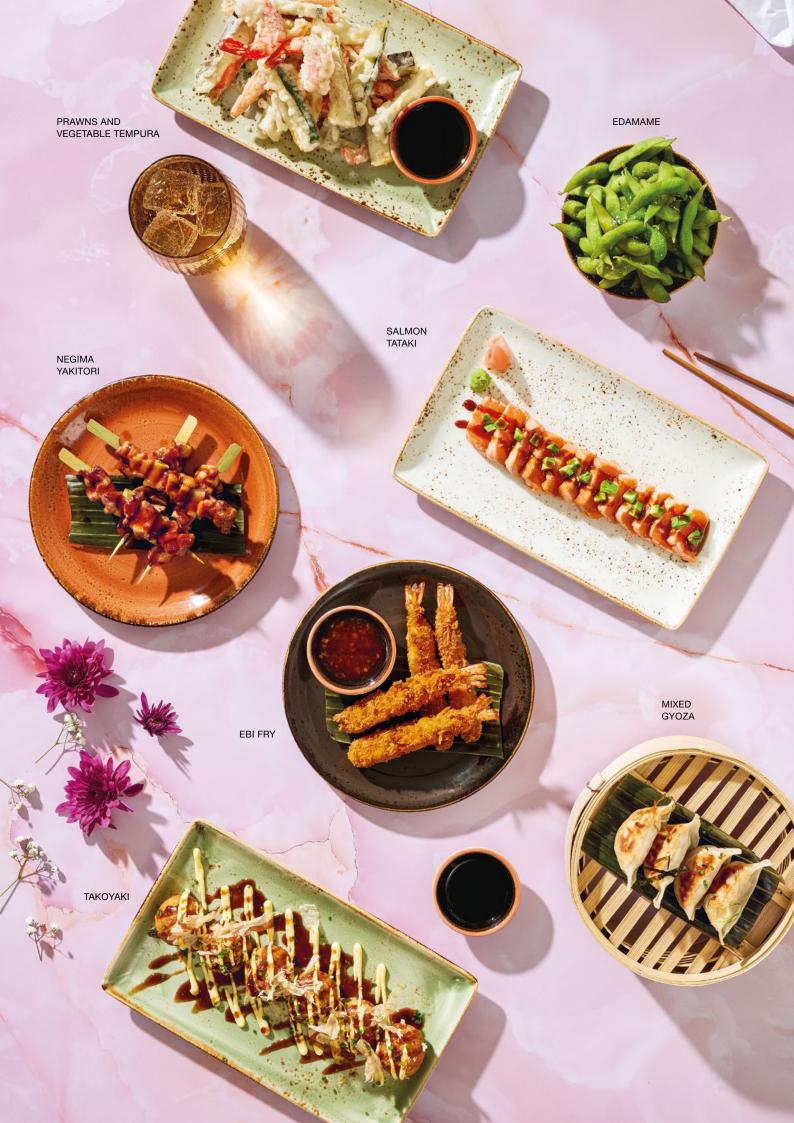

**Prawns and Vegetable Tempura** 16 Delicious, crispy batter-fried vegetables (zucchini, carrots, red peppers and eggplant), topped with two prawns

CAN ALSO BE ORDERED WITHOUT PRAWNS FOR \$14! ADD A PRAWN FOR \$1!

### **SPECIALTIES**

Gastronomic

★ Pork Buns 17

Two steamed pan bao stuffed with marinated pork belly (chashu), cucumber, avocado, hoisin sauce and Japanese mayonnaise

ADD A PAN BAO FOR \$8.5!

Negima Yakitori 14 Four grilled chicken and Japanese green onion skewers with teriyaki sauce

ADD A SKEWER FOR \$3.5!

Takoyaki 14

Six traditional Japanese "dough balls" filled with octopus, covered in Japanese mayonnaise, tonkatsu sauce and katsuobushi

ADD A TAKOYAKI FOR \$2.5!

Salmon Tataki 18

Quick-seared marinated salmon, filleted and served with teriyaki sauce, diced avocado and sesame

### **GYOZAS**

Original stuffed Japanese dumplings

Chicken Gyoza 8 Four gyoza stuffed with chicken **Shrimp Gyoza** 8 Four gyoza stuffed with shrimp 8 Four gyoza stuffed with vegetables Pork Gyoza 8 Four gyoza stuffed with pork Mixed Gyoza 8 Four assorted gyoza: Chicken, Shrimp, Vegetable and Pork