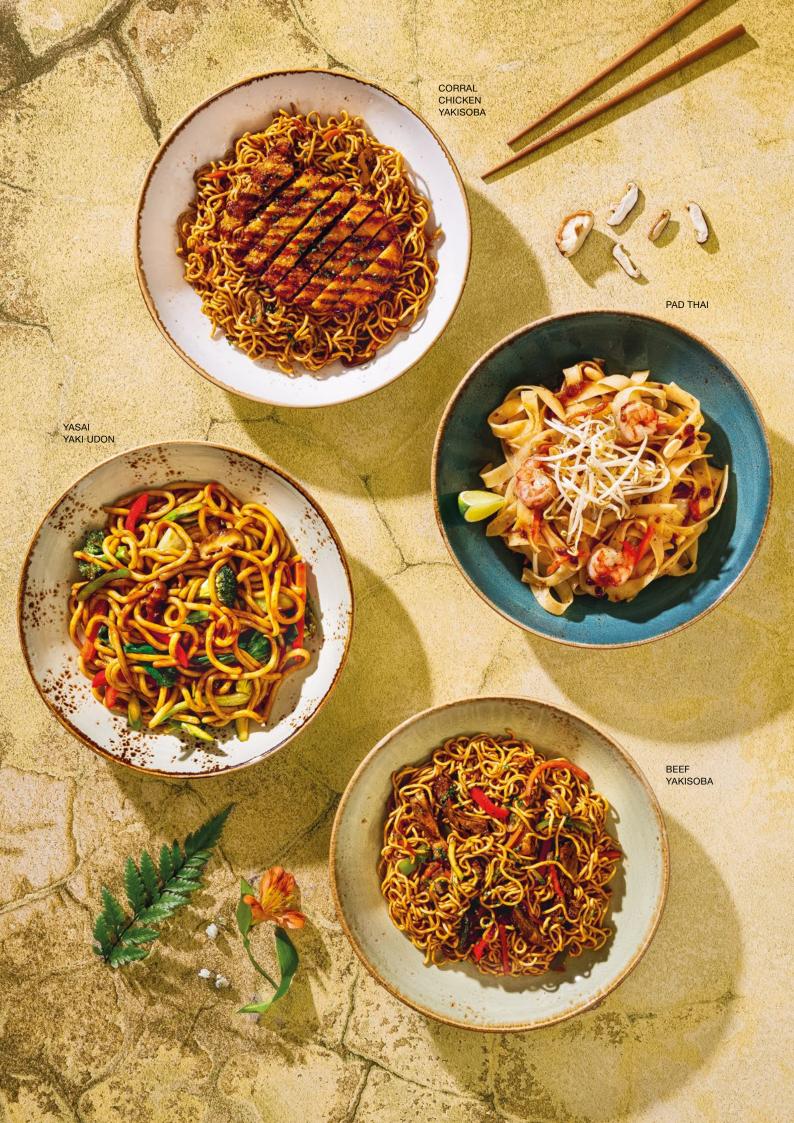

## YAKISOBA or YAKI UDON

Thin (yakisoba) or thick (yaki udon) noodles made with flour, water and salt

Yasai Yakisoba or Yaki Udon 16 Sautéed with shiitake mushrooms, eggplant, broccoli, zucchini, whole green asparagus, carrots, red and green peppers, with yakisoba and teriyaki sauce

**Beef Yakisoba or Yaki Udon** 20 Sautéed with beef, red and green peppers, shiitake mushrooms, carrots, zucchini, yakisoba sauce and scallions

22

Prawns Yakisoba or Yaki Udon Sautéed with squid, prawns (4), shiitake mushrooms, carrots, zucchini, yakisoba sauce and katsuobushi

★ Corral Chicken Yakisoba 22 or Yaki Udon

Sautéed with shiitake mushrooms, carrots, zucchini, crispy tortilla-crusted chicken breast and yakisoba sauce

# THAI NOODLES

Sautéed noodles with flavorful Asian spices

Prawns Pad Thai 20 Sautéed rice noodles with prawns, carrots, zucchini, tamarind, soybean sprouts and peanuts

Chicken Pad Thai 20 Sautéed rice noodles with chicken, carrots, zucchini, tamarind, soybean sprouts and peanuts