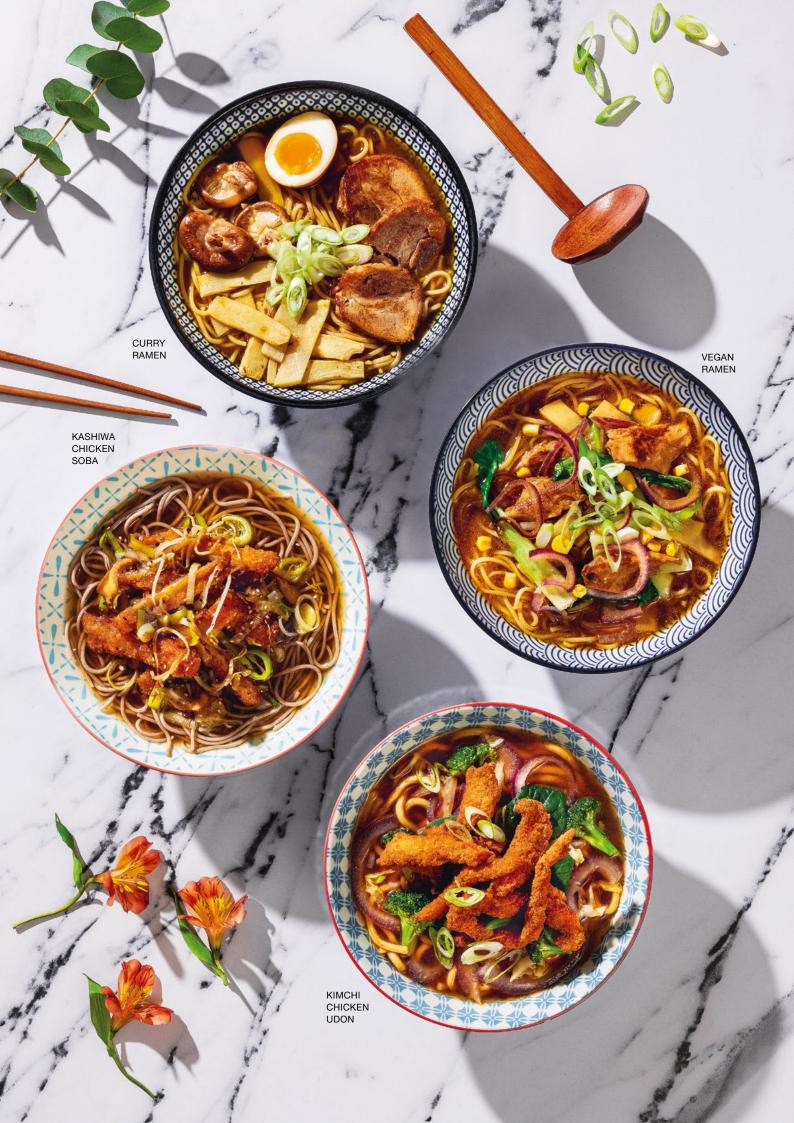

Tagliatelle
Rice noodles
made with
rice flour and
water

|   |                                                                                                                                                    |    |                                                                                                                                                   |     | N      |
|---|----------------------------------------------------------------------------------------------------------------------------------------------------|----|---------------------------------------------------------------------------------------------------------------------------------------------------|-----|--------|
|   | DAMEN                                                                                                                                              |    | LIDON                                                                                                                                             |     | Ο      |
|   | RAMEN Thin noodles made with wheat flour, water and salt                                                                                           |    | UDON Thick noodles made with flour, water and salt                                                                                                |     | Ο      |
|   | Miso Ramen Ramen with chicken broth made with soy                                                                                                  | 18 | Nabeyaki Udon Udon with marinated chicken slices, prawn tempura, spinach, soft-boiled egg, shiitake mushrooms and bamboo                          | 18  | D      |
|   | and miso. With slices of marinated pork belly (chashu), wakame seaweed, marinated soft-boiled egg and Japanese green onion                         |    |                                                                                                                                                   |     | L      |
|   |                                                                                                                                                    | 40 | Kimchi Chicken Udon 0                                                                                                                             | 20  |        |
|   | Tampopo Ramen Ramen with chicken broth made with soy, slices of marinated pork belly (chashu), sweet corn, bamboo, marinated soft-boiled egg,      | 18 | Udon with chicken broth made with soy, kimuchi no moto, cabbage, red onions, broccoli, whole green asparagus, spinach and breaded chicken fingers |     | S      |
|   | naruto, nori seaweed and Japanese green onic                                                                                                       | on | Corral Chicken Curry Udon 0                                                                                                                       | 20  | W      |
|   | Curry Ramen • Ramen with chicken broth made with soy,                                                                                              | 19 | Udon with crispy chicken strips, onions, carrots, broccoli, spinach, shiitake mushrooms marinated soft-boiled egg, lime and curried da            | 2   | 1      |
|   | miso and yellow curry. With slices of                                                                                                              |    |                                                                                                                                                   |     | ·<br>+ |
|   | marinated pork belly (chashu), bamboo, shiitake mushrooms, marinated soft-boiled                                                                   |    |                                                                                                                                                   |     |        |
|   | egg and Japanese green onion                                                                                                                       |    |                                                                                                                                                   |     | Н      |
| t | <b>Vegan Ramen ◎ ●</b> Ramen with vegetable broth and miso, plant                                                                                  | 20 | SOBA Thin noodles made with buckwheat                                                                                                             |     |        |
|   | based protein, bamboo, red onion, cabbage, shimeji mushrooms and corn                                                                              |    | <b>Tempura Soba</b> Soba with delicious and crispy vegetable and prawn tempura and nori seaweed                                                   | 17  | В      |
|   |                                                                                                                                                    |    |                                                                                                                                                   |     | R      |
|   |                                                                                                                                                    |    | Kashiwa Chicken Soba                                                                                                                              | 18  | 0      |
|   |                                                                                                                                                    |    | Soba with breaded chicken strips, soybean sprouts, shiitake mushrooms, leeks                                                                      |     | т      |
|   |                                                                                                                                                    |    | and sesame seeds                                                                                                                                  |     |        |
|   |                                                                                                                                                    |    |                                                                                                                                                   |     | Н      |
|   | <b>((( (((</b>                                                                                                                                     |    | Extra protein                                                                                                                                     |     |        |
|   |                                                                                                                                                    |    | Marinated soft-boiled egg                                                                                                                         | 2   |        |
|   | <b>y y y</b>                                                                                                                                       |    | Vegetable tempura                                                                                                                                 | 2.5 |        |
|   | Ramen Udon Soba Thin noodles Thick Thin made with noodles wheat flour, water and salt Soba Thin buckwheat noodles wheat flour, salt water and salt |    | Ramen noodle, Udon noodle or Soba noodle                                                                                                          | 3   |        |
|   |                                                                                                                                                    |    | Chashu, Chicken, Prawn tempura or Plant-based protein                                                                                             | 3.5 |        |
|   |                                                                                                                                                    |    | Extra toppings                                                                                                                                    |     |        |
|   |                                                                                                                                                    |    | Soybean Sprouts                                                                                                                                   | 1   |        |
|   |                                                                                                                                                    |    | Wakame, naruto, broccoli, cabbage,<br>spinach, Japanese green onion, red onion,<br>bamboo, asparagus or sweet corn                                | 1.5 |        |
|   |                                                                                                                                                    |    | Mushrooms shiitake or shimeji                                                                                                                     | 2   |        |
|   |                                                                                                                                                    |    |                                                                                                                                                   |     |        |