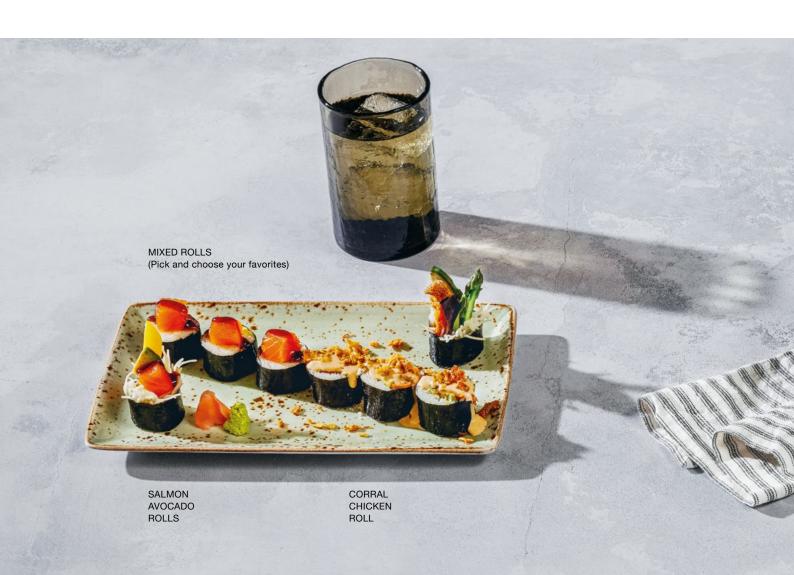

Ν We are the noodle experts, which is why our rolls are made with noodles instead of rice. Try them and be surprised! Veggie Roll 0 17 Eight green seaweed noodle rolls with plant based protein, avocado, baby sprouts, cucumber, tofu, wakame seaweed and mustard and honey mayonnaise ★ Salmon Avocado Roll 18 Eight noodle rolls with salmon, avocado, mango, cream cheese and teriyaki sauce **Salmon Tartare Roll** 18 Eight hot tempura noodle rolls with avocado, cream cheese, sesame seeds and salmon tartare with teriyaki sauce Corral Chicken Roll 16 Eight noodle rolls with batter-fried chicken, asparagus, avocado, baby sprouts, parmesan, crispy onions and kimuchi sauce with Japanese mayonnaise **Mixed Rolls** 18 Eight noodles rolls: choose a combination of two different types of rolls (four units per type of roll)